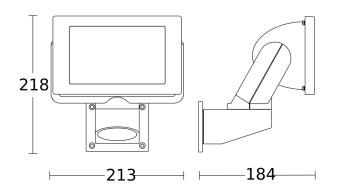

### **Dimension Drawing**

### **Technical specifications**

| Dimensions (L x W x H)     | 184 x 213 x 218 mm                                                                                                              | Mains power supply                       | 220 – 240 V / 50 – 60 Hz |
|----------------------------|---------------------------------------------------------------------------------------------------------------------------------|------------------------------------------|--------------------------|
| With lamp                  | Yes, STEINEL LED system                                                                                                         | Luminous flux total product              | 2704 lm                  |
| With motion detector       | No                                                                                                                              | Measured luminos flux (360°)             | 2962 lm                  |
| Manufacturer's Warranty    | 3 years                                                                                                                         | Total product efficiency                 | 92 lm/W                  |
| Version                    | white                                                                                                                           | Colour temperature                       | 4000 K                   |
| PU1, EAN                   | 4007841069247                                                                                                                   | Colour variation LED                     | SDCM6                    |
| Application, place         | Outdoors                                                                                                                        | Lamp                                     | LED cannot be replaced   |
| Application, room          | outdoors, garden, courtyard &<br>driveway, multi-storey / underground<br>car park, all round the building,<br>terrace / balcony | LED life expectancy (max. °C)            | 50000 h                  |
|                            |                                                                                                                                 | Service life LED L70B50 (25°)            | > 36000 h                |
|                            |                                                                                                                                 | Drop in luminous flux in accordance with | 1.70850                  |
| Colour                     | white                                                                                                                           | LM80                                     | 270000                   |
| Includes corner wall mount | No                                                                                                                              | LED cooling system                       | Passive Thermo Control   |
| Installation site          | wall                                                                                                                            | Soft light start                         | No                       |
| Installation               | Wall, Surface wiring                                                                                                            | Basic light level function               | No                       |
| Impact resistance          | IK03                                                                                                                            | Main light adjustable                    | No                       |
| IP-rating                  | IP44                                                                                                                            | Interconnection                          | No                       |
| Protection class           |                                                                                                                                 | Output                                   | 29,5 W                   |