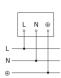

ght adjustable                    | No                       |
| IP-rating                  | IP44                                                                                                                            | Interconnection                          | No                       |
| Protection class           |                                                                                                                                 | Output                                   | 29,5 W                   |

## LED floodlight without sensor

# LS 300

white EAN 4007841 069247 Article number 069247



Ambient temperature

Housing material

Cover material

Colour Rendering Index CRI

= 80

### **Dimension Drawing**

### Circuit diagram



-10-30 °C

Aluminium

Glass transparent