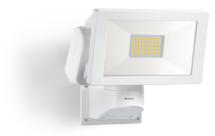

#### **Function description**

Extra-powerful illumination. The LS 300 LED floodlight perfectly illuminates entrances and courtyard entries with neutral white light (4,000 K). And for this, it needs just 29,5 W at 2962 lm. The floodlight can be adjusted through 80° horizontally and 150° vertically. Available in black or white. Protection class: IP 44.

## LED floodlight without sensor

LED floodlight without sensor

EAN 4007841 069247 Article number 069247